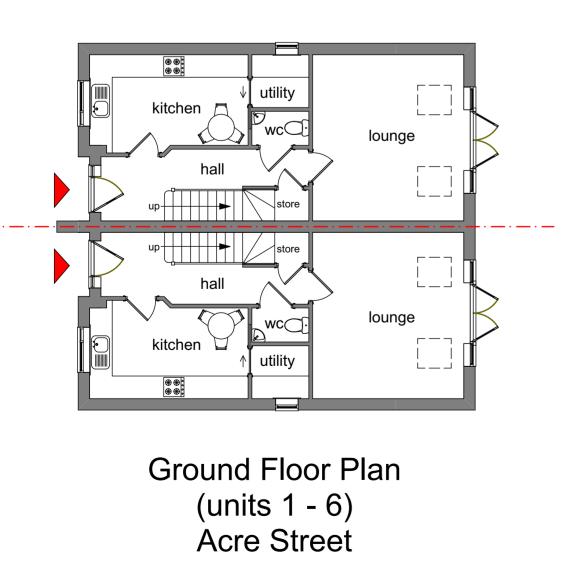

Second Floor Plan (units 1 - 6)

(units 7 - 12)

First Floor Plan (units 1 - 6)

L

ß

utility

kitchen 📰

8

wc 🤇

lounge

— ¬

store

hall

**Ground Floor Plan** 

(units 7 - 12)

Town Lane

5

4

6

store

井 hall

л г

æ

utility

kitchen

■(.

2

3

0

Ю wc

lounge