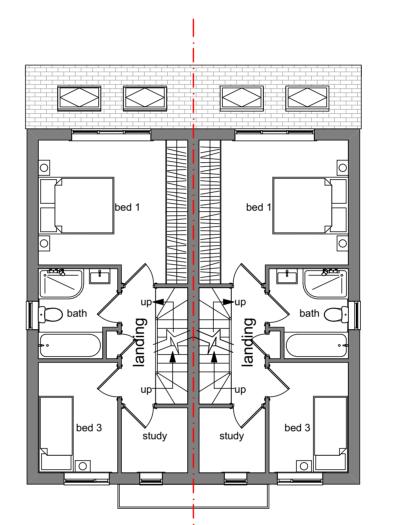

Second Floor Plan (units 1 - 6)

(units 7 - 12)

First Floor Plan (units 1 - 6)

L

ß

utility

kitchen 📰

8