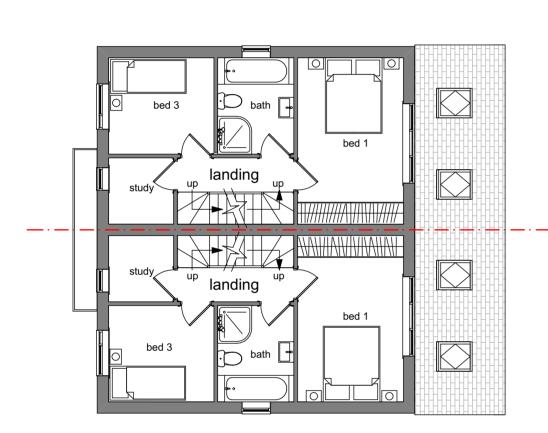

Second Floor Plan (units 1 - 6)

(units 7 - 12)

First Floor Plan (units 1 - 6)

L

ß

utility

kitchen 📰

8