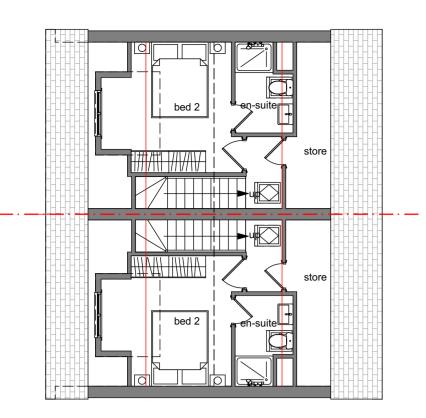

Second Floor Plan (units 1 - 6)

(units 7 - 12)

First Floor Plan (units 1 - 6)

L

ß

utility

kitchen 📰

8